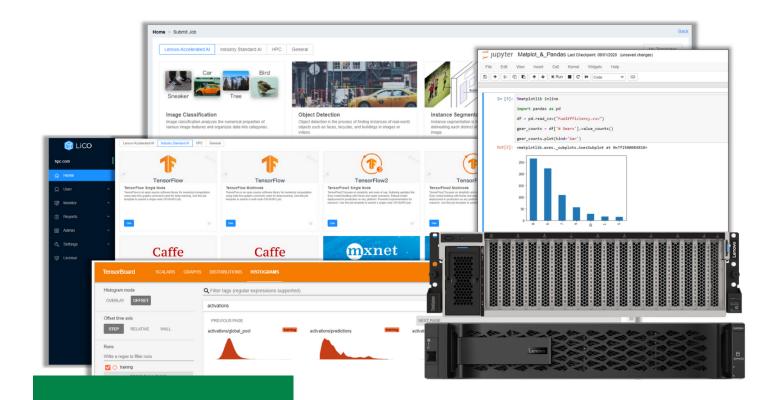

By combining Lenovo systems and NVIDIA accelerators together with LiCO software and OCF integration services, you get the perfect building blocks for your AI project.

Lenovo Intelligent Computing Orchestration (LiCO) is a software solution that simplifies the use of clustered computing resources for AI model development and training. LiCO offers pre-defined training and inference templates to start your AI development from day one.

## LiCO & NGC a powerful combo

- Compatible with popular AI frameworks such as Caffe, Intel-Caffe, TensorFlow, MxNet, Neon, Chainer, Pytorch and Scikitlearn
- A web-based portal to manage end to end Al workflows
- Pre-defined AI templates for quick start training and inference
- Access to NGC enterprise-grade containers, pre-trained AI models, and industry-specific SDKs
- 100+ containers and pre-trained models for AI, optimised for NVIDIA GPUs